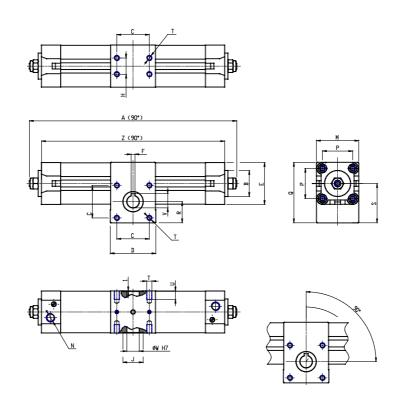

# DIMENSIONS

| A (mm)     | 465.0 |
|------------|-------|
| B d11 (mm) | 45    |
| C (mm)     | 80    |
| D (mm)     | 99    |
| E (mm)     | 93.0  |
| F (mm)     | 8     |
| G (mm)     | 28    |
| H (mm)     | 50    |
| J (mm)     | 45    |
| K (mm)     | 45    |
| L (mm)     | 51    |
| M (mm)     | 99    |
| Ν          | G3/8  |
| P (mm)     | 72.0  |
| Q (mm)     | 142.0 |
| R (mm)     | 50.0  |
| S (mm)     | 93.5  |
| Т          | M10   |
| U (mm)     | 16    |
| V (mm)     | 27.3  |
| W (mm)     | 24    |
| Y          | M8    |
| X (mm)     | 19.0  |
| Z (mm)     | 426.0 |