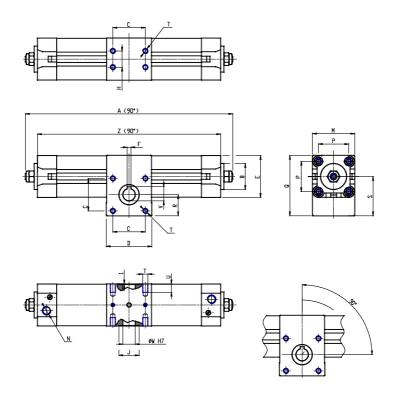

## DIMENSIONS

| A (mm)     | 476.0 |
|------------|-------|
| B d11 (mm) | 45    |
| C (mm)     | 80    |
| D (mm)     | 99    |
| E (mm)     | 93.0  |
| F (mm)     | 8     |
| G (mm)     | 28    |
| H (mm)     | 50    |
| J (mm)     | 45    |
| K (mm)     | 45    |
| L (mm)     | 51    |
| M (mm)     | 99    |
| N          | G3/8  |
| P (mm)     | 72.0  |
| Q (mm)     | 142.0 |
| R (mm)     | 50.0  |
| S (mm)     | 93.5  |
| Т          | M10   |
| U (mm)     | 16    |
| V (mm)     | 27.3  |
| W (mm)     | 24    |
| Υ          | M8    |
| X (mm)     | 19.0  |
| Z (mm)     | 437.0 |