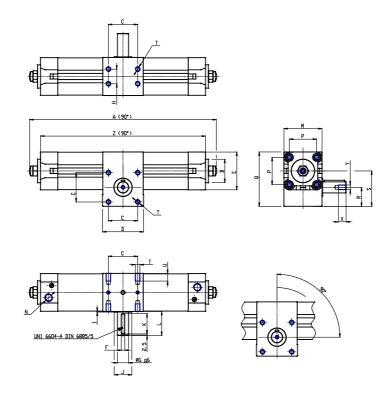

## DIMENSIONS

| A (mm)     | 476.0 |
|------------|-------|
| B d11 (mm) | 45    |
| C (mm)     | 80    |
| D (mm)     | 99    |
| E (mm)     | 93.0  |
| F (mm)     | 8     |
| G (mm)     | 28    |
| H (mm)     | 50    |
| J (mm)     | 45    |
| K (mm)     | 45    |
| L (mm)     | 51    |
| M (mm)     | 99    |
| N          | G3/8  |
| P (mm)     | 72.0  |
| Q (mm)     | 142.0 |
| R (mm)     | 50.0  |
| S (mm)     | 93.5  |
| Т          | M10   |
| U (mm)     | 16    |
| V (mm)     | 27.3  |
| W (mm)     | 24    |
| Υ          | M8    |
| X (mm)     | 19.0  |
| Z (mm)     | 437.0 |