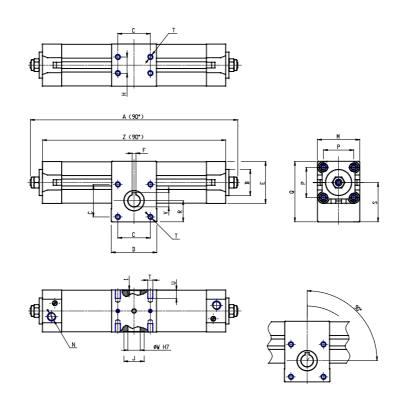

# DIMENSIONS

| A (mm)     | 487.0 |
|------------|-------|
| B d11 (mm) | 45    |
| C (mm)     | 80    |
| D (mm)     | 99    |
| E (mm)     | 93.0  |
| F (mm)     | 8     |
| G (mm)     | 28    |
| H (mm)     | 50    |
| J (mm)     | 45    |
| K (mm)     | 45    |
| L (mm)     | 51    |
| M (mm)     | 99    |
| N          | G3/8  |
| P (mm)     | 72.0  |
| Q (mm)     | 142.0 |
| R (mm)     | 50.0  |
| S (mm)     | 93.5  |
| Т          | M10   |
| U (mm)     | 16    |
| V (mm)     | 27.3  |
| W (mm)     | 24    |
| Y          | M8    |
| X (mm)     | 19.0  |
| Z (mm)     | 448.0 |