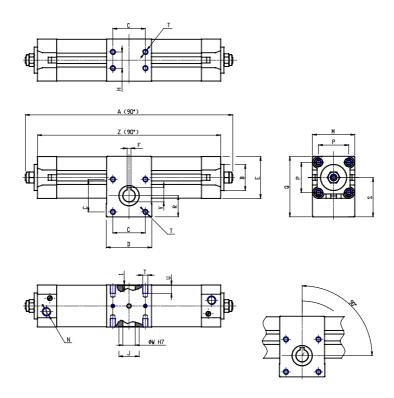

## DIMENSIONS

| A (mm)     | 492.5 |
|------------|-------|
| B d11 (mm) | 45    |
| C (mm)     | 80    |
| D (mm)     | 99    |
| E (mm)     | 93.0  |
| F (mm)     | 8     |
| G (mm)     | 28    |
| H (mm)     | 50    |
| J (mm)     | 45    |
| K (mm)     | 45    |
| L (mm)     | 51    |
| M (mm)     | 99    |
| N          | G3/8  |
| P (mm)     | 72.0  |
| Q (mm)     | 142.0 |
| R (mm)     | 50.0  |
| S (mm)     | 93.5  |
| Т          | M10   |
| U (mm)     | 16    |
| V (mm)     | 27.3  |
| W (mm)     | 24    |
| Υ          | M8    |
| X (mm)     | 19.0  |
| Z (mm)     | 453.5 |