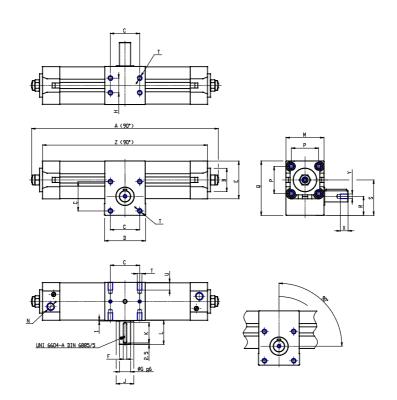

## DIMENSIONS

| A (mm)     | 503.5 |
|------------|-------|
| B d11 (mm) | 45    |
| C (mm)     | 80    |
| D (mm)     | 99    |
| E (mm)     | 93.0  |
| F (mm)     | 8     |
| G (mm)     | 28    |
| H (mm)     | 50    |
| J (mm)     | 45    |
| K (mm)     | 45    |
| L (mm)     | 51    |
| M (mm)     | 99    |
| Ν          | G3/8  |
| P (mm)     | 72.0  |
| Q (mm)     | 142.0 |
| R (mm)     | 50.0  |
| S (mm)     | 93.5  |
| Т          | M10   |
| U (mm)     | 16    |
| V (mm)     | 27.3  |
| W (mm)     | 24    |
| Y          | M8    |
| X (mm)     | 19.0  |
| Z (mm)     | 464.5 |