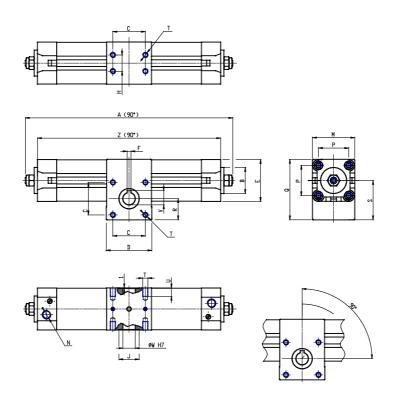

## DIMENSIONS

| A (mm)     | 509.0 |
|------------|-------|
| B d11 (mm) | 45    |
| C (mm)     | 80    |
| D (mm)     | 99    |
| E (mm)     | 93.0  |
| F (mm)     | 8     |
| G (mm)     | 28    |
| H (mm)     | 50    |
| J (mm)     | 45    |
| K (mm)     | 45    |
| L (mm)     | 51    |
| M (mm)     | 99    |
| N          | G3/8  |
| P (mm)     | 72.0  |
| Q (mm)     | 142.0 |
| R (mm)     | 50.0  |
| S (mm)     | 93.5  |
| Т          | M10   |
| U (mm)     | 16    |
| V (mm)     | 27.3  |
| W (mm)     | 24    |
| Υ          | M8    |
| X (mm)     | 19.0  |
| Z (mm)     | 470.0 |