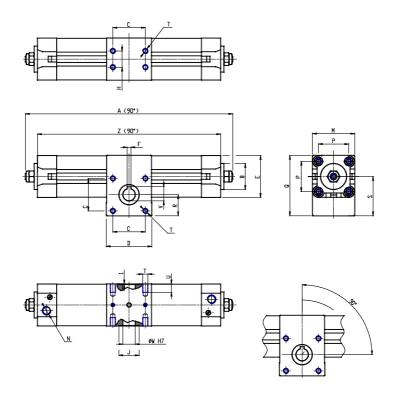

## DIMENSIONS

| A (mm)     | 542.0 |
|------------|-------|
| B d11 (mm) | 45    |
| C (mm)     | 80    |
| D (mm)     | 99    |
| E (mm)     | 93.0  |
| F (mm)     | 8     |
| G (mm)     | 28    |
| H (mm)     | 50    |
| J (mm)     | 45    |
| K (mm)     | 45    |
| L (mm)     | 51    |
| M (mm)     | 99    |
| N          | G3/8  |
| P (mm)     | 72.0  |
| Q (mm)     | 142.0 |
| R (mm)     | 50.0  |
| S (mm)     | 93.5  |
| Т          | M10   |
| U (mm)     | 16    |
| V (mm)     | 27.3  |
| W (mm)     | 24    |
| Υ          | M8    |
| X (mm)     | 19.0  |
| Z (mm)     | 503.0 |