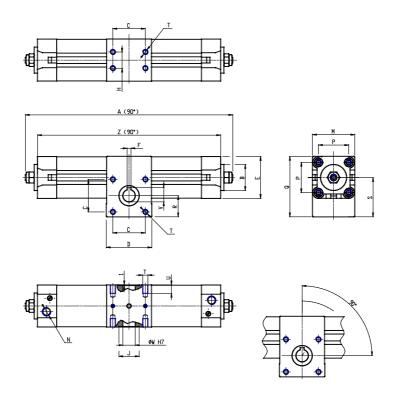

## DIMENSIONS

| A (mm)     | 542.0 |
|------------|-------|
| B d11 (mm) | 45    |
| C (mm)     | 80    |
| D (mm)     | 99    |
| E (mm)     | 93.0  |
| F (mm)     | 8     |
| G (mm)     | 28    |
| H (mm)     | 50    |
| J (mm)     | 45    |
| K (mm)     | 45    |
| L (mm)     | 51    |
| M (mm)     | 99    |
| N          | G3/8  |
| P (mm)     | 72.0  |
| Q (mm)     | 142.0 |
| R (mm)     | 50.0  |
| S (mm)     | 93.5  |
| Т          | M10   |
| U (mm)     | 16    |
| V (mm)     | 27.3  |
| W (mm)     | 24    |
| Υ          | M8    |
| X (mm)     | 19.0  |
| Z (mm)     | 503.0 |