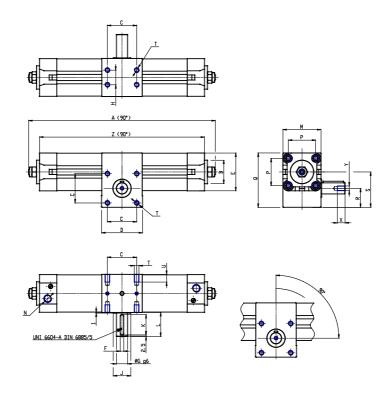

## DIMENSIONS

| A (mm)     | 542.0 |
|------------|-------|
| B d11 (mm) | 45    |
| C (mm)     | 80    |
| D (mm)     | 99    |
| E (mm)     | 93.0  |
| F (mm)     | 8     |
| G (mm)     | 28    |
| H (mm)     | 50    |
| J (mm)     | 45    |
| K (mm)     | 45    |
| L (mm)     | 51    |
| M (mm)     | 99    |
| N          | G3/8  |
| P (mm)     | 72.0  |
| Q (mm)     | 142.0 |
| R (mm)     | 50.0  |
| S (mm)     | 93.5  |
| Т          | M10   |
| U (mm)     | 16    |
| V (mm)     | 27.3  |
| W (mm)     | 24    |
| Υ          | M8    |
| X (mm)     | 19.0  |
| Z (mm)     | 503.0 |