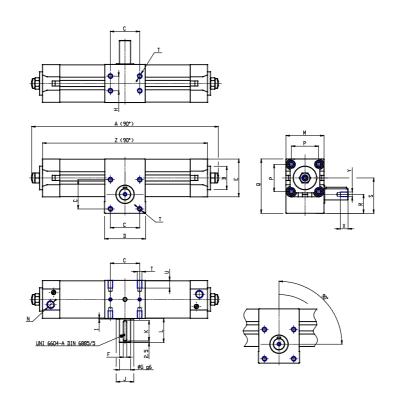

## DIMENSIONS

| A (mm)     | 542.0 |
|------------|-------|
| B d11 (mm) | 45    |
| C (mm)     | 80    |
| D (mm)     | 99    |
| E (mm)     | 93.0  |
| F (mm)     | 8     |
| G (mm)     | 28    |
| H (mm)     | 50    |
| J (mm)     | 45    |
| K (mm)     | 45    |
| L (mm)     | 51    |
| M (mm)     | 99    |
| Ν          | G3/8  |
| P (mm)     | 72.0  |
| Q (mm)     | 142.0 |
| R (mm)     | 50.0  |
| S (mm)     | 93.5  |
| Т          | M10   |
| U (mm)     | 16    |
| V (mm)     | 27.3  |
| W (mm)     | 24    |
| Y          | M8    |
| X (mm)     | 19.0  |
| Z (mm)     | 503.0 |