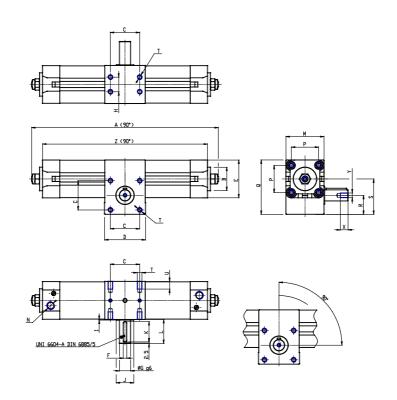

## DIMENSIONS

| A (mm)     | 553.0 |
|------------|-------|
| B d11 (mm) | 45    |
| C (mm)     | 80    |
| D (mm)     | 99    |
| E (mm)     | 93.0  |
| F (mm)     | 8     |
| G (mm)     | 28    |
| H (mm)     | 50    |
| J (mm)     | 45    |
| K (mm)     | 45    |
| L (mm)     | 51    |
| M (mm)     | 99    |
| Ν          | G3/8  |
| P (mm)     | 72.0  |
| Q (mm)     | 142.0 |
| R (mm)     | 50.0  |
| S (mm)     | 93.5  |
| Т          | M10   |
| U (mm)     | 16    |
| V (mm)     | 27.3  |
| W (mm)     | 24    |
| Y          | M8    |
| X (mm)     | 19.0  |
| Z (mm)     | 514.0 |