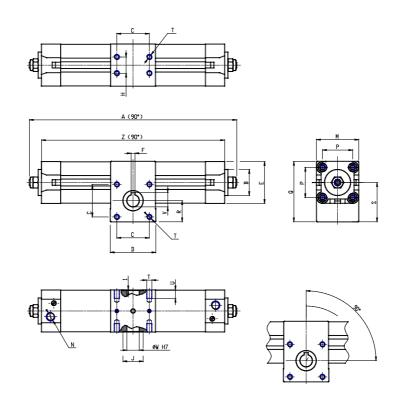

# DIMENSIONS

| A (mm)     | 564.0 |
|------------|-------|
| B d11 (mm) | 45    |
| C (mm)     | 80    |
| D (mm)     | 99    |
| E (mm)     | 93.0  |
| F (mm)     | 8     |
| G (mm)     | 28    |
| H (mm)     | 50    |
| J (mm)     | 45    |
| K (mm)     | 45    |
| L (mm)     | 51    |
| M (mm)     | 99    |
| N          | G3/8  |
| P (mm)     | 72.0  |
| Q (mm)     | 142.0 |
| R (mm)     | 50.0  |
| S (mm)     | 93.5  |
| т          | M10   |
| U (mm)     | 16    |
| V (mm)     | 27.3  |
| W (mm)     | 24    |
| Y          | M8    |
| X (mm)     | 19.0  |
| Z (mm)     | 525.0 |