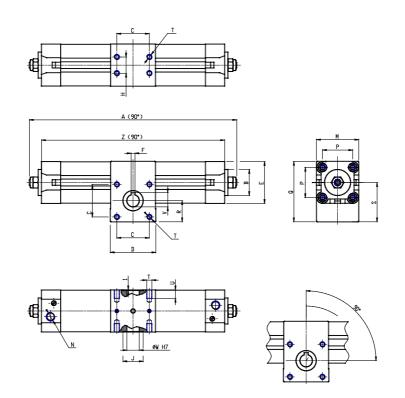

# DIMENSIONS

| A (mm)     | 575.0 |
|------------|-------|
| B d11 (mm) | 45    |
| C (mm)     | 80    |
| D (mm)     | 99    |
| E (mm)     | 93.0  |
| F (mm)     | 8     |
| G (mm)     | 28    |
| H (mm)     | 50    |
| J (mm)     | 45    |
| K (mm)     | 45    |
| L (mm)     | 51    |
| M (mm)     | 99    |
| Ν          | G3/8  |
| P (mm)     | 72.0  |
| Q (mm)     | 142.0 |
| R (mm)     | 50.0  |
| S (mm)     | 93.5  |
| Т          | M10   |
| U (mm)     | 16    |
| V (mm)     | 27.3  |
| W (mm)     | 24    |
| Y          | M8    |
| X (mm)     | 19.0  |
| Z (mm)     | 536.0 |