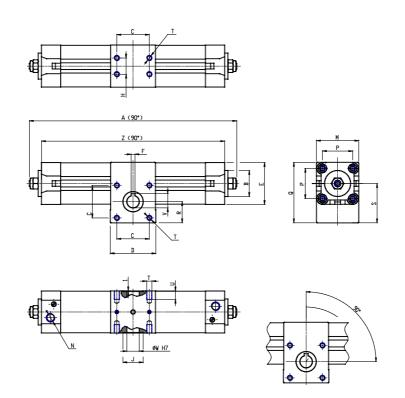

# DIMENSIONS

| A (mm)     | 591.5 |
|------------|-------|
| B d11 (mm) | 45    |
| C (mm)     | 80    |
| D (mm)     | 99    |
| E (mm)     | 93.0  |
| F (mm)     | 8     |
| G (mm)     | 28    |
| H (mm)     | 50    |
| J (mm)     | 45    |
| K (mm)     | 45    |
| L (mm)     | 51    |
| M (mm)     | 99    |
| N          | G3/8  |
| P (mm)     | 72.0  |
| Q (mm)     | 142.0 |
| R (mm)     | 50.0  |
| S (mm)     | 93.5  |
| Т          | M10   |
| U (mm)     | 16    |
| V (mm)     | 27.3  |
| W (mm)     | 24    |
| Y          | M8    |
| X (mm)     | 19.0  |
| Z (mm)     | 552.5 |