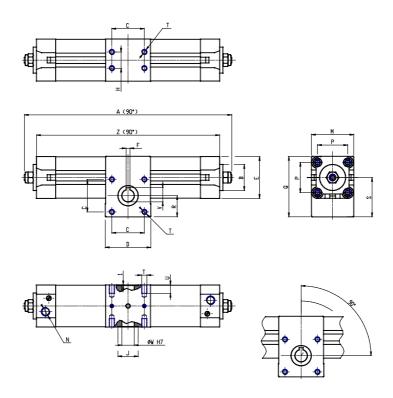

## DIMENSIONS

| A (mm)     | 624.5 |
|------------|-------|
| B d11 (mm) | 45    |
| C (mm)     | 80    |
| D (mm)     | 99    |
| E (mm)     | 93.0  |
| F (mm)     | 8     |
| G (mm)     | 28    |
| H (mm)     | 50    |
| J (mm)     | 45    |
| K (mm)     | 45    |
| L (mm)     | 51    |
| M (mm)     | 99    |
| N          | G3/8  |
| P (mm)     | 72.0  |
| Q (mm)     | 142.0 |
| R (mm)     | 50.0  |
| S (mm)     | 93.5  |
| Т          | M10   |
| U (mm)     | 16    |
| V (mm)     | 27.3  |
| W (mm)     | 24    |
| Y          | M8    |
| X (mm)     | 19.0  |
| Z (mm)     | 585.5 |