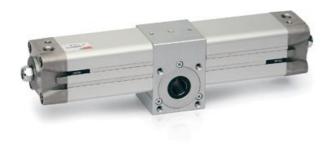

## Rotary cylinders - Series 69

Product code: 69-080/270-F

Datasheet creation date: 07/03/2025 17:51

Check the most updated document online 3 click here

## TECHNICAL DATA

| Series         | 69              |
|----------------|-----------------|
| Diameter (mm)  | 80              |
| Rotation (°)   | 270             |
| Pinion         | F=female pinion |
| Seals material | = NBR           |

## Rotary cylinders - Series 69

Product code: 69-080/270-F