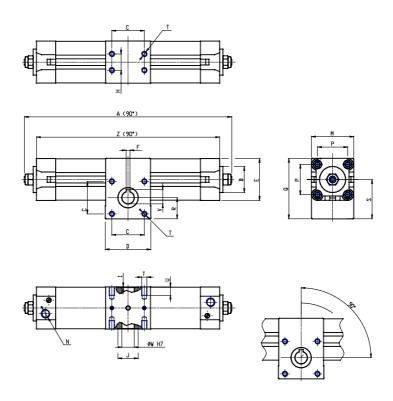

## DIMENSIONS

| A (mm)     | 641.0 |
|------------|-------|
| B d11 (mm) | 45    |
| C (mm)     | 80    |
| D (mm)     | 99    |
| E (mm)     | 93.0  |
| F (mm)     | 8     |
| G (mm)     | 28    |
| H (mm)     | 50    |
| J (mm)     | 45    |
| K (mm)     | 45    |
| L (mm)     | 51    |
| M (mm)     | 99    |
| N          | G3/8  |
| P (mm)     | 72.0  |
| Q (mm)     | 142.0 |
| R (mm)     | 50.0  |
| S (mm)     | 93.5  |
| Т          | M10   |
| U (mm)     | 16    |
| V (mm)     | 27.3  |
| W (mm)     | 24    |
| Y          | M8    |
| X (mm)     | 19.0  |
| Z (mm)     | 602.0 |