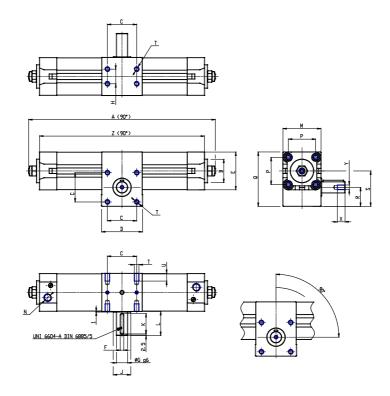

## DIMENSIONS

| A (mm)     | 641.0 |
|------------|-------|
| B d11 (mm) | 45    |
| C (mm)     | 80    |
| D (mm)     | 99    |
| E (mm)     | 93.0  |
| F (mm)     | 8     |
| G (mm)     | 28    |
| H (mm)     | 50    |
| J (mm)     | 45    |
| K (mm)     | 45    |
| L (mm)     | 51    |
| M (mm)     | 99    |
| N          | G3/8  |
| P (mm)     | 72.0  |
| Q (mm)     | 142.0 |
| R (mm)     | 50.0  |
| S (mm)     | 93.5  |
| Т          | M10   |
| U (mm)     | 16    |
| V (mm)     | 27.3  |
| W (mm)     | 24    |
| Υ          | M8    |
| X (mm)     | 19.0  |
| Z (mm)     | 602.0 |