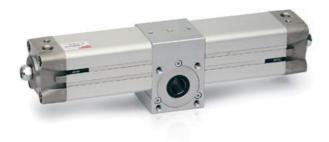

## Rotary cylinders - Series 69

Product code: 69-080/270-M

Datasheet creation date: 07/03/2025 17:51

Check the most updated document online 3 click here

## TECHNICAL DATA

| Series         | 69            |
|----------------|---------------|
| Diameter (mm)  | 80            |
| Rotation (°)   | 270           |
| Pinion         | M=male pinion |
| Seals material | = NBR         |

## Rotary cylinders - Series 69

Product code: 69-080/270-M