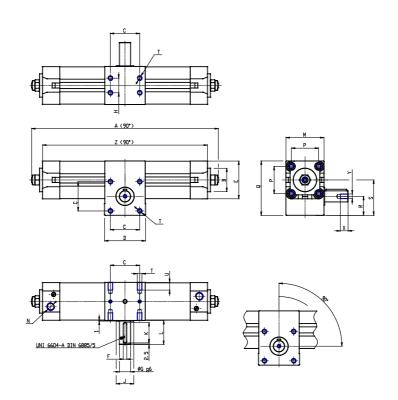

## DIMENSIONS

| A (mm)     | 740.0 |
|------------|-------|
| B d11 (mm) | 45    |
| C (mm)     | 80    |
| D (mm)     | 99    |
| E (mm)     | 93.0  |
| F (mm)     | 8     |
| G (mm)     | 28    |
| H (mm)     | 50    |
| J (mm)     | 45    |
| K (mm)     | 45    |
| L (mm)     | 51    |
| M (mm)     | 99    |
| Ν          | G3/8  |
| P (mm)     | 72.0  |
| Q (mm)     | 142.0 |
| R (mm)     | 50.0  |
| S (mm)     | 93.5  |
| Т          | M10   |
| U (mm)     | 16    |
| V (mm)     | 27.3  |
| W (mm)     | 24    |
| Υ          | M8    |
| X (mm)     | 19.0  |
| Z (mm)     | 701.0 |