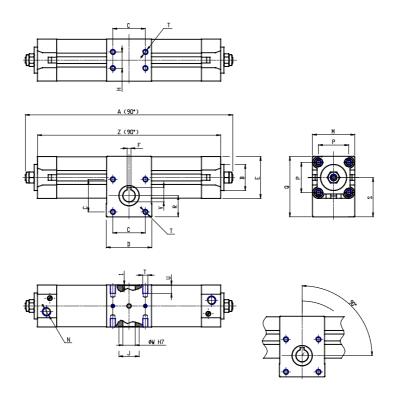

## DIMENSIONS

| A (mm)     | 472.0 |
|------------|-------|
| B d11 (mm) | 55    |
| C (mm)     | 80    |
| D (mm)     | 115   |
| E (mm)     | 110.0 |
| F (mm)     | 8     |
| G (mm)     | 38    |
| H (mm)     | 60    |
| J (mm)     | 50    |
| K (mm)     | 45    |
| L (mm)     | 51    |
| M (mm)     | 115   |
| N          | G1/2  |
| P (mm)     | 89.0  |
| Q (mm)     | 156.5 |
| R (mm)     | 54.0  |
| S (mm)     | 99.0  |
| Т          | M10   |
| U (mm)     | 16    |
| V (mm)     | 31.3  |
| W (mm)     | 28    |
| Υ          | M10   |
| X (mm)     | 22.0  |
| Z (mm)     | 434.0 |