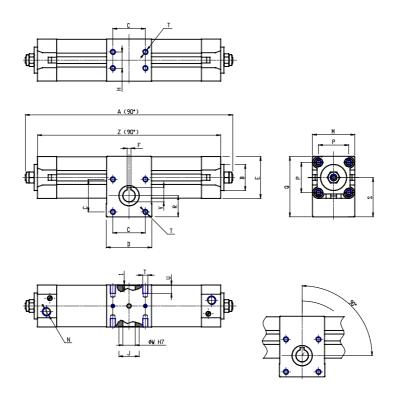

## DIMENSIONS

| A (mm)     | 483.9 |
|------------|-------|
| B d11 (mm) | 55    |
| C (mm)     | 80    |
| D (mm)     | 115   |
| E (mm)     | 110.0 |
| F (mm)     | 8     |
| G (mm)     | 38    |
| H (mm)     | 60    |
| J (mm)     | 50    |
| K (mm)     | 45    |
| L (mm)     | 51    |
| M (mm)     | 115   |
| N          | G1/2  |
| P (mm)     | 89.0  |
| Q (mm)     | 156.5 |
| R (mm)     | 54.0  |
| S (mm)     | 99.0  |
| Т          | M10   |
| U (mm)     | 16    |
| V (mm)     | 31.3  |
| W (mm)     | 28    |
| Y          | M10   |
| X (mm)     | 22.0  |
| Z (mm)     | 445.9 |