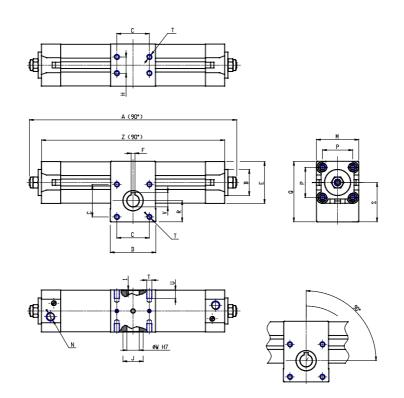

# DIMENSIONS

| A (mm)     | 501.7 |
|------------|-------|
| B d11 (mm) | 55    |
| C (mm)     | 80    |
| D (mm)     | 115   |
| E (mm)     | 110.0 |
| F (mm)     | 8     |
| G (mm)     | 38    |
| H (mm)     | 60    |
| J (mm)     | 50    |
| K (mm)     | 45    |
| L (mm)     | 51    |
| M (mm)     | 115   |
| N          | G1/2  |
| P (mm)     | 89.0  |
| Q (mm)     | 156.5 |
| R (mm)     | 54.0  |
| S (mm)     | 99.0  |
| Т          | M10   |
| U (mm)     | 16    |
| V (mm)     | 31.3  |
| W (mm)     | 28    |
| Y          | M10   |
| X (mm)     | 22.0  |
| Z (mm)     | 463.7 |