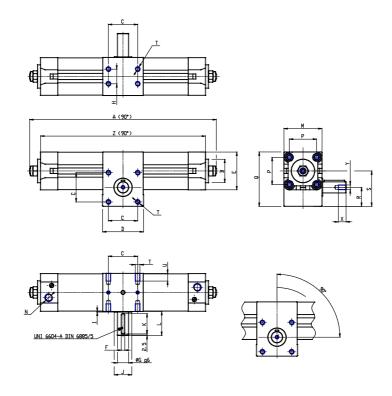

## DIMENSIONS

| A (mm)     | 501.7 |
|------------|-------|
| B d11 (mm) | 55    |
| C (mm)     | 80    |
| D (mm)     | 115   |
| E (mm)     | 110.0 |
| F (mm)     | 10    |
| G (mm)     | 38    |
| H (mm)     | 60    |
| J (mm)     | 50    |
| K (mm)     | 45    |
| L (mm)     | 51    |
| M (mm)     | 115   |
| N          | G1/2  |
| P (mm)     | 89.0  |
| Q (mm)     | 156.5 |
| R (mm)     | 54.0  |
| S (mm)     | 99.0  |
| Т          | M10   |
| U (mm)     | 16    |
| V (mm)     | 31.3  |
| W (mm)     | 28    |
| Υ          | M10   |
| X (mm)     | 22.0  |
| Z (mm)     | 463.7 |