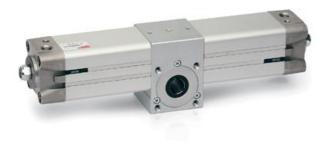

## Rotary cylinders - Series 69

Product code: 69-100/120-F

Datasheet creation date: 07/03/2025 17:45

Check the most updated document online 3 click here

## TECHNICAL DATA

| Series         | 69              |
|----------------|-----------------|
| Diameter (mm)  | 100             |
| Rotation (°)   | 120             |
| Pinion         | F=female pinion |
| Seals material | = NBR           |

## Rotary cylinders - Series 69

Product code: 69-100/120-F