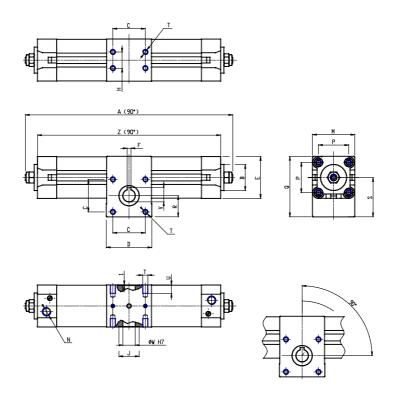

## DIMENSIONS

| A (mm)     | 507.7 |
|------------|-------|
| B d11 (mm) | 55    |
| C (mm)     | 80    |
| D (mm)     | 115   |
| E (mm)     | 110.0 |
| F (mm)     | 8     |
| G (mm)     | 38    |
| H (mm)     | 60    |
| J (mm)     | 50    |
| K (mm)     | 45    |
| L (mm)     | 51    |
| M (mm)     | 115   |
| N          | G1/2  |
| P (mm)     | 89.0  |
| Q (mm)     | 156.5 |
| R (mm)     | 54.0  |
| S (mm)     | 99.0  |
| Т          | M10   |
| U (mm)     | 16    |
| V (mm)     | 31.3  |
| W (mm)     | 28    |
| Υ          | M10   |
| X (mm)     | 22.0  |
| Z (mm)     | 469.7 |