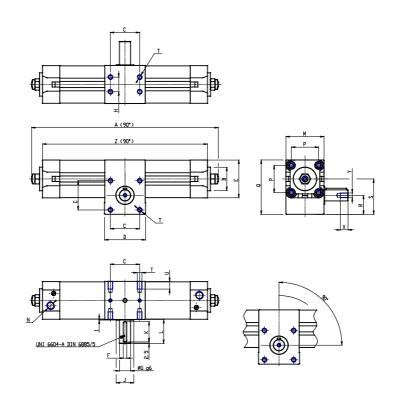

# DIMENSIONS

| A (mm)     | 507.7 |
|------------|-------|
| B d11 (mm) | 55    |
| C (mm)     | 80    |
| D (mm)     | 115   |
| E (mm)     | 110.0 |
| F (mm)     | 10    |
| G (mm)     | 38    |
| H (mm)     | 60    |
| J (mm)     | 50    |
| K (mm)     | 45    |
| L (mm)     | 51    |
| M (mm)     | 115   |
| Ν          | G1/2  |
| P (mm)     | 89.0  |
| Q (mm)     | 156.5 |
| R (mm)     | 54.0  |
| S (mm)     | 99.0  |
| т          | M10   |
| U (mm)     | 16    |
| V (mm)     | 31.3  |
| W (mm)     | 28    |
| Y          | M10   |
| X (mm)     | 22.0  |
| Z (mm)     | 469.7 |