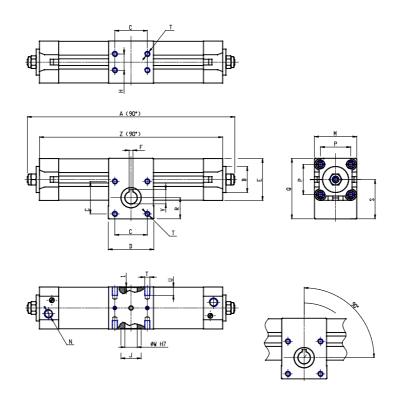

## DIMENSIONS

| A (mm)     | 519.6 |
|------------|-------|
| B d11 (mm) | 55    |
| C (mm)     | 80    |
| D (mm)     | 115   |
| E (mm)     | 110.0 |
| F (mm)     | 8     |
| G (mm)     | 38    |
| H (mm)     | 60    |
| J (mm)     | 50    |
| K (mm)     | 45    |
| L (mm)     | 51    |
| M (mm)     | 115   |
| N          | G1/2  |
| P (mm)     | 89.0  |
| Q (mm)     | 156.5 |
| R (mm)     | 54.0  |
| S (mm)     | 99.0  |
| Т          | M10   |
| U (mm)     | 16    |
| V (mm)     | 31.3  |
| W (mm)     | 28    |
| Υ          | M10   |
| X (mm)     | 22.0  |
| Z (mm)     | 481.6 |