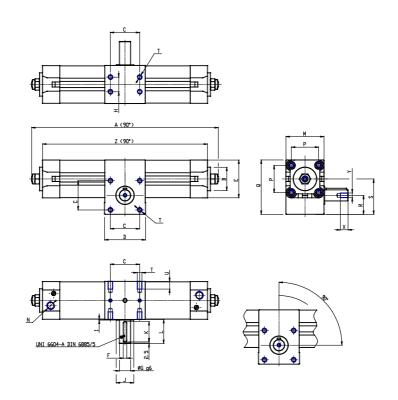

## DIMENSIONS

| A (mm)     | 519.6 |
|------------|-------|
| B d11 (mm) | 55    |
| C (mm)     | 80    |
| D (mm)     | 115   |
| E (mm)     | 110.0 |
| F (mm)     | 10    |
| G (mm)     | 38    |
| H (mm)     | 60    |
| J (mm)     | 50    |
| K (mm)     | 45    |
| L (mm)     | 51    |
| M (mm)     | 115   |
| Ν          | G1/2  |
| P (mm)     | 89.0  |
| Q (mm)     | 156.5 |
| R (mm)     | 54.0  |
| S (mm)     | 99.0  |
| Т          | M10   |
| U (mm)     | 16    |
| V (mm)     | 31.3  |
| W (mm)     | 28    |
| Y          | M10   |
| X (mm)     | 22.0  |
| Z (mm)     | 481.6 |