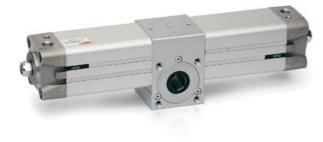

## **Rotary cylinders - Series 69**

Product code: 69-100/130-M

### TECHNICAL DATA

| Series         | 69            |
|----------------|---------------|
| Diameter (mm)  | 100           |
| Rotation (°)   | 130           |
| Pinion         | M=male pinion |
| Seals material | = NBR         |