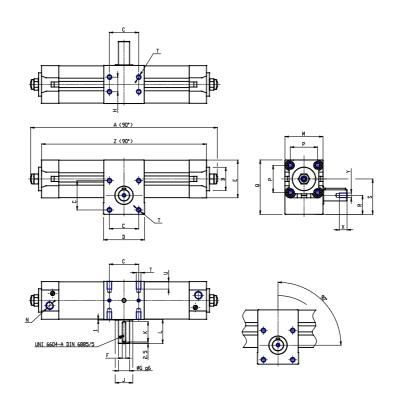

## DIMENSIONS

| A (mm)     | 525.5 |
|------------|-------|
| B d11 (mm) | 55    |
| C (mm)     | 80    |
| D (mm)     | 115   |
| E (mm)     | 110.0 |
| F (mm)     | 10    |
| G (mm)     | 38    |
| H (mm)     | 60    |
| J (mm)     | 50    |
| K (mm)     | 45    |
| L (mm)     | 51    |
| M (mm)     | 115   |
| N          | G1/2  |
| P (mm)     | 89.0  |
| Q (mm)     | 156.5 |
| R (mm)     | 54.0  |
| S (mm)     | 99.0  |
| Т          | M10   |
| U (mm)     | 16    |
| V (mm)     | 31.3  |
| W (mm)     | 28    |
| Y          | M10   |
| X (mm)     | 22.0  |
| Z (mm)     | 487.5 |