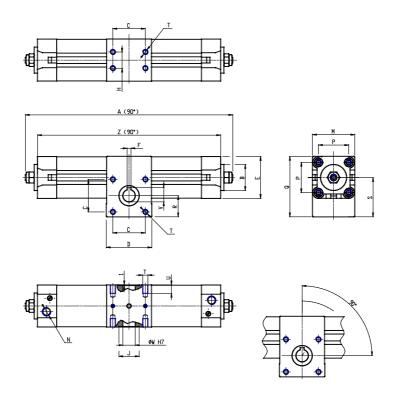

## DIMENSIONS

| A (mm)     | 543.3 |
|------------|-------|
| B d11 (mm) | 55    |
| C (mm)     | 80    |
| D (mm)     | 115   |
| E (mm)     | 110.0 |
| F (mm)     | 8     |
| G (mm)     | 38    |
| H (mm)     | 60    |
| J (mm)     | 50    |
| K (mm)     | 45    |
| L (mm)     | 51    |
| M (mm)     | 115   |
| N          | G1/2  |
| P (mm)     | 89.0  |
| Q (mm)     | 156.5 |
| R (mm)     | 54.0  |
| S (mm)     | 99.0  |
| Т          | M10   |
| U (mm)     | 16    |
| V (mm)     | 31.3  |
| W (mm)     | 28    |
| Y          | M10   |
| X (mm)     | 22.0  |
| Z (mm)     | 505.3 |