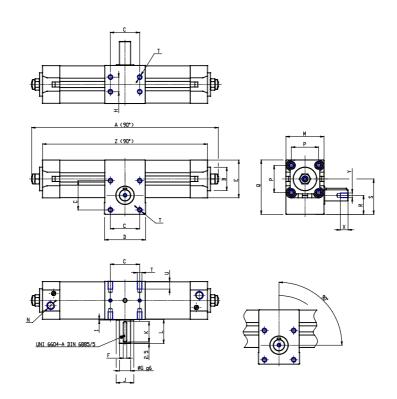

## DIMENSIONS

| A (mm)     | 555.2 |
|------------|-------|
| B d11 (mm) | 55    |
| C (mm)     | 80    |
| D (mm)     | 115   |
| E (mm)     | 110.0 |
| F (mm)     | 10    |
| G (mm)     | 38    |
| H (mm)     | 60    |
| J (mm)     | 50    |
| K (mm)     | 45    |
| L (mm)     | 51    |
| M (mm)     | 115   |
| Ν          | G1/2  |
| P (mm)     | 89.0  |
| Q (mm)     | 156.5 |
| R (mm)     | 54.0  |
| S (mm)     | 99.0  |
| Т          | M10   |
| U (mm)     | 16    |
| V (mm)     | 31.3  |
| W (mm)     | 28    |
| Υ          | M10   |
| X (mm)     | 22.0  |
| Z (mm)     | 517.2 |