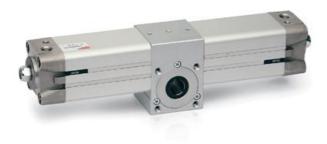

## Rotary cylinders - Series 69

Product code: 69-100/180-F

Datasheet creation date: 07/03/2025 17:45

Check the most updated document online 3 click here

## Rotary cylinders - Series 69

Product code: 69-100/180-F