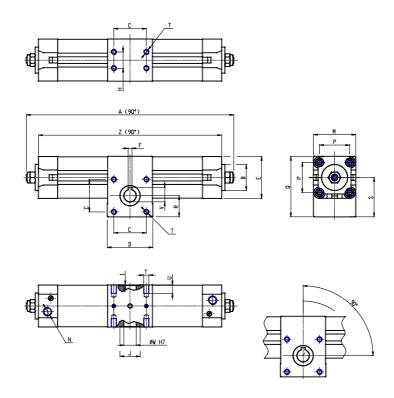

## DIMENSIONS

| A (mm)     | 579.0 |
|------------|-------|
| B d11 (mm) | 55    |
| C (mm)     | 80    |
| D (mm)     | 115   |
| E (mm)     | 110.0 |
| F (mm)     | 8     |
| G (mm)     | 38    |
| H (mm)     | 60    |
| J (mm)     | 50    |
| K (mm)     | 45    |
| L (mm)     | 51    |
| M (mm)     | 115   |
| N          | G1/2  |
| P (mm)     | 89.0  |
| Q (mm)     | 156.5 |
| R (mm)     | 54.0  |
| S (mm)     | 99.0  |
| Т          | M10   |
| U (mm)     | 16    |
| V (mm)     | 31.3  |
| W (mm)     | 28    |
| Y          | M10   |
| X (mm)     | 22.0  |
| Z (mm)     | 541.0 |