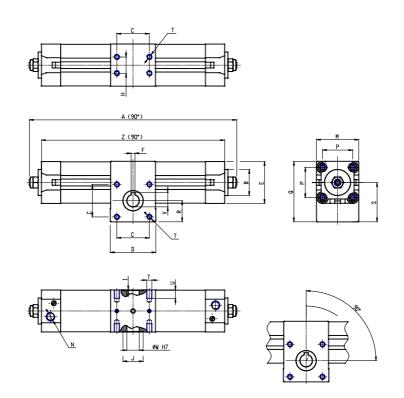

# DIMENSIONS

| A (mm)     | 579.0 |
|------------|-------|
| B d11 (mm) | 55    |
| C (mm)     | 80    |
| D (mm)     | 115   |
| E (mm)     | 110.0 |
| F (mm)     | 8     |
| G (mm)     | 38    |
| H (mm)     | 60    |
| J (mm)     | 50    |
| K (mm)     | 45    |
| L (mm)     | 51    |
| M (mm)     | 115   |
| Ν          | G1/2  |
| P (mm)     | 89.0  |
| Q (mm)     | 156.5 |
| R (mm)     | 54.0  |
| S (mm)     | 99.0  |
| Т          | M10   |
| U (mm)     | 16    |
| V (mm)     | 31.3  |
| W (mm)     | 28    |
| Y          | M10   |
| X (mm)     | 22.0  |
| Z (mm)     | 541.0 |