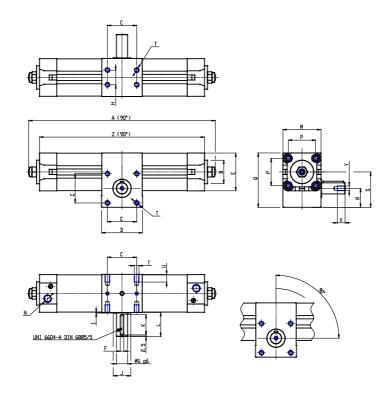

## DIMENSIONS

| A (mm)     | 579.0 |
|------------|-------|
| B d11 (mm) | 55    |
| C (mm)     | 80    |
| D (mm)     | 115   |
| E (mm)     | 110.0 |
| F (mm)     | 10    |
| G (mm)     | 38    |
| H (mm)     | 60    |
| J (mm)     | 50    |
| K (mm)     | 45    |
| L (mm)     | 51    |
| M (mm)     | 115   |
| N          | G1/2  |
| P (mm)     | 89.0  |
| Q (mm)     | 156.5 |
| R (mm)     | 54.0  |
| S (mm)     | 99.0  |
| Т          | M10   |
| U (mm)     | 16    |
| V (mm)     | 31.3  |
| W (mm)     | 28    |
| Y          | M10   |
| X (mm)     | 22.0  |
| Z (mm)     | 541.0 |