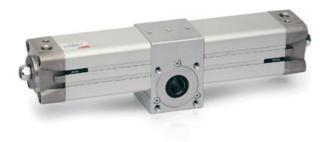

## Rotary cylinders - Series 69

Product code: 69-100/180-M

Datasheet creation date: 07/03/2025 17:45

Check the most updated document online 3 click here

## Rotary cylinders - Series 69

Product code: 69-100/180-M