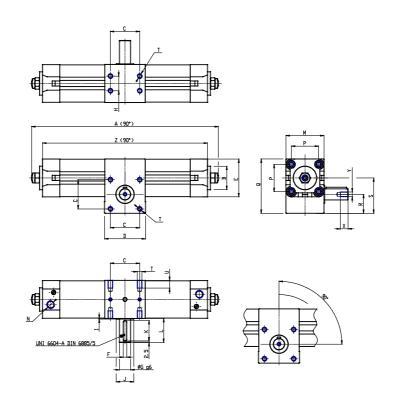

## DIMENSIONS

| A (mm)     | 579.0 |
|------------|-------|
| B d11 (mm) | 55    |
| C (mm)     | 80    |
| D (mm)     | 115   |
| E (mm)     | 110.0 |
| F (mm)     | 10    |
| G (mm)     | 38    |
| H (mm)     | 60    |
| J (mm)     | 50    |
| K (mm)     | 45    |
| L (mm)     | 51    |
| M (mm)     | 115   |
| Ν          | G1/2  |
| P (mm)     | 89.0  |
| Q (mm)     | 156.5 |
| R (mm)     | 54.0  |
| S (mm)     | 99.0  |
| Т          | M10   |
| U (mm)     | 16    |
| V (mm)     | 31.3  |
| W (mm)     | 28    |
| Y          | M10   |
| X (mm)     | 22.0  |
| Z (mm)     | 541.0 |