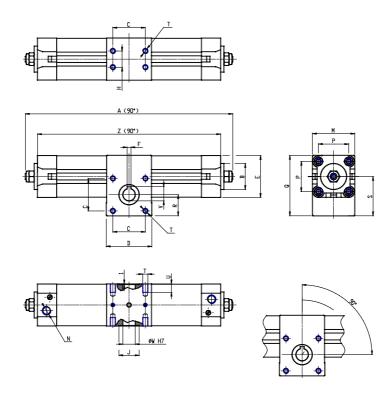

## DIMENSIONS

| A (mm)     | 590.9 |
|------------|-------|
| B d11 (mm) | 55    |
| C (mm)     | 80    |
| D (mm)     | 115   |
| E (mm)     | 110.0 |
| F (mm)     | 8     |
| G (mm)     | 38    |
| H (mm)     | 60    |
| J (mm)     | 50    |
| K (mm)     | 45    |
| L (mm)     | 51    |
| M (mm)     | 115   |
| N          | G1/2  |
| P (mm)     | 89.0  |
| Q (mm)     | 156.5 |
| R (mm)     | 54.0  |
| S (mm)     | 99.0  |
| Т          | M10   |
| U (mm)     | 16    |
| V (mm)     | 31.3  |
| W (mm)     | 28    |
| Υ          | M10   |
| X (mm)     | 22.0  |
| Z (mm)     | 552.9 |