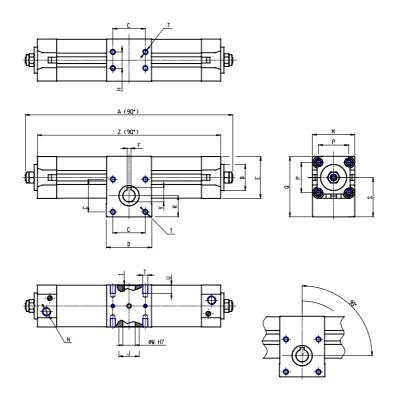

## DIMENSIONS

| A (mm)     | 620.6 |
|------------|-------|
| B d11 (mm) | 55    |
| C (mm)     | 80    |
| D (mm)     | 115   |
| E (mm)     | 110.0 |
| F (mm)     | 8     |
| G (mm)     | 38    |
| H (mm)     | 60    |
| J (mm)     | 50    |
| K (mm)     | 45    |
| L (mm)     | 51    |
| M (mm)     | 115   |
| N          | G1/2  |
| P (mm)     | 89.0  |
| Q (mm)     | 156.5 |
| R (mm)     | 54.0  |
| S (mm)     | 99.0  |
| Т          | M10   |
| U (mm)     | 16    |
| V (mm)     | 31.3  |
| W (mm)     | 28    |
| Υ          | M10   |
| X (mm)     | 22.0  |
| Z (mm)     | 582.6 |