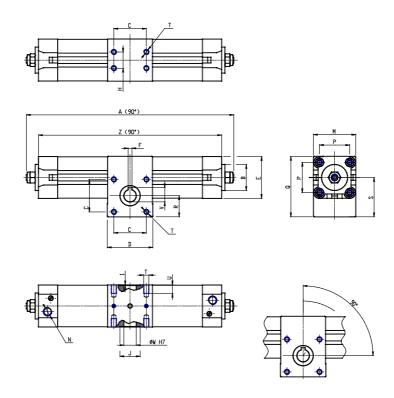

## DIMENSIONS

| A (mm)     | 638.4 |
|------------|-------|
| B d11 (mm) | 55    |
| C (mm)     | 80    |
| D (mm)     | 115   |
| E (mm)     | 110.0 |
| F (mm)     | 8     |
| G (mm)     | 38    |
| H (mm)     | 60    |
| J (mm)     | 50    |
| K (mm)     | 45    |
| L (mm)     | 51    |
| M (mm)     | 115   |
| N          | G1/2  |
| P (mm)     | 89.0  |
| Q (mm)     | 156.5 |
| R (mm)     | 54.0  |
| S (mm)     | 99.0  |
| Т          | M10   |
| U (mm)     | 16    |
| V (mm)     | 31.3  |
| W (mm)     | 28    |
| Υ          | M10   |
| X (mm)     | 22.0  |
| Z (mm)     | 600.4 |