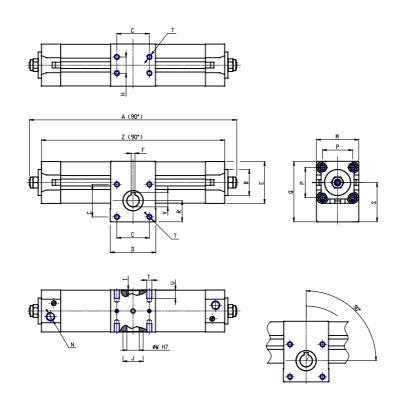

# DIMENSIONS

| A (mm)     | 650.3 |
|------------|-------|
| B d11 (mm) | 55    |
| C (mm)     | 80    |
| D (mm)     | 115   |
| E (mm)     | 110.0 |
| F (mm)     | 8     |
| G (mm)     | 38    |
| H (mm)     | 60    |
| J (mm)     | 50    |
| K (mm)     | 45    |
| L (mm)     | 51    |
| M (mm)     | 115   |
| Ν          | G1/2  |
| P (mm)     | 89.0  |
| Q (mm)     | 156.5 |
| R (mm)     | 54.0  |
| S (mm)     | 99.0  |
| Т          | M10   |
| U (mm)     | 16    |
| V (mm)     | 31.3  |
| W (mm)     | 28    |
| Y          | M10   |
| X (mm)     | 22.0  |
| Z (mm)     | 612.3 |