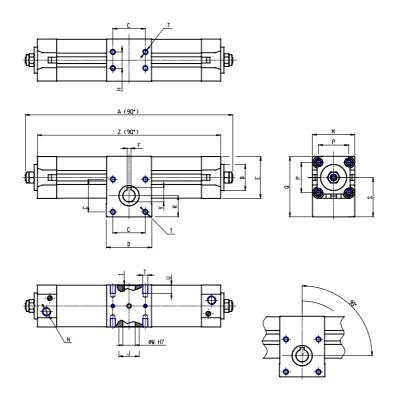

## DIMENSIONS

| A (mm)     | 686.0 |
|------------|-------|
| B d11 (mm) | 55    |
| C (mm)     | 80    |
| D (mm)     | 115   |
| E (mm)     | 110.0 |
| F (mm)     | 8     |
| G (mm)     | 38    |
| H (mm)     | 60    |
| J (mm)     | 50    |
| K (mm)     | 45    |
| L (mm)     | 51    |
| M (mm)     | 115   |
| N          | G1/2  |
| P (mm)     | 89.0  |
| Q (mm)     | 156.5 |
| R (mm)     | 54.0  |
| S (mm)     | 99.0  |
| Т          | M10   |
| U (mm)     | 16    |
| V (mm)     | 31.3  |
| W (mm)     | 28    |
| Y          | M10   |
| X (mm)     | 22.0  |
| Z (mm)     | 648.0 |