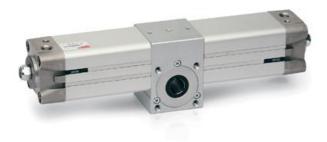

## Rotary cylinders - Series 69

Product code: 69-100/270-F

Datasheet creation date: 07/03/2025 17:45

Check the most updated document online 3 click here

## Rotary cylinders - Series 69

Product code: 69-100/270-F

## TECHNICAL DATA

| Series         | 69              |
|----------------|-----------------|
| Diameter (mm)  | 100             |
| Rotation (°)   | 270             |
| Pinion         | F=female pinion |
| Seals material | = NBR           |