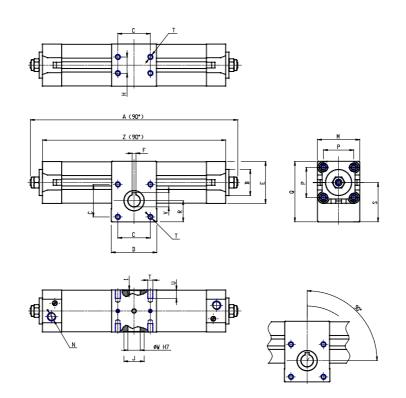

# DIMENSIONS

| A (mm)     | 793.0 |
|------------|-------|
| B d11 (mm) | 55    |
| C (mm)     | 80    |
| D (mm)     | 115   |
| E (mm)     | 110.0 |
| F (mm)     | 8     |
| G (mm)     | 38    |
| H (mm)     | 60    |
| J (mm)     | 50    |
| K (mm)     | 45    |
| L (mm)     | 51    |
| M (mm)     | 115   |
| Ν          | G1/2  |
| P (mm)     | 89.0  |
| Q (mm)     | 156.5 |
| R (mm)     | 54.0  |
| S (mm)     | 99.0  |
| Т          | M10   |
| U (mm)     | 16    |
| V (mm)     | 31.3  |
| W (mm)     | 28    |
| Y          | M10   |
| X (mm)     | 22.0  |
| Z (mm)     | 755.0 |