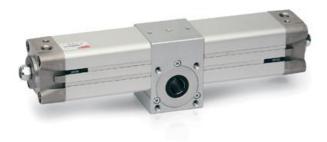

## Rotary cylinders - Series 69

Product code: 69-100/360-M

Datasheet creation date: 07/03/2025 17:46

Check the most updated document online 3 click here

## Rotary cylinders - Series 69

Product code: 69-100/360-M

## TECHNICAL DATA

| Series         | 69            |
|----------------|---------------|
| Diameter (mm)  | 100           |
| Rotation (°)   | 360           |
| Pinion         | M=male pinion |
| Seals material | = NBR         |