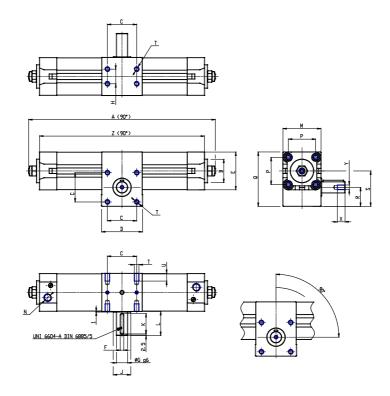

## DIMENSIONS

| A (mm)     | 793.0 |
|------------|-------|
| B d11 (mm) | 55    |
| C (mm)     | 80    |
| D (mm)     | 115   |
| E (mm)     | 110.0 |
| F (mm)     | 10    |
| G (mm)     | 38    |
| H (mm)     | 60    |
| J (mm)     | 50    |
| K (mm)     | 45    |
| L (mm)     | 51    |
| M (mm)     | 115   |
| N          | G1/2  |
| P (mm)     | 89.0  |
| Q (mm)     | 156.5 |
| R (mm)     | 54.0  |
| S (mm)     | 99.0  |
| Т          | M10   |
| U (mm)     | 16    |
| V (mm)     | 31.3  |
| W (mm)     | 28    |
| Y          | M10   |
| X (mm)     | 22.0  |
| Z (mm)     | 755.0 |