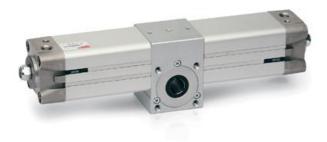

## Rotary cylinders - Series 69

Product code: 69-125/095-F

Datasheet creation date: 07/03/2025 17:46

Check the most updated document online 3 click here

## Rotary cylinders - Series 69

Product code: 69-125/095-F