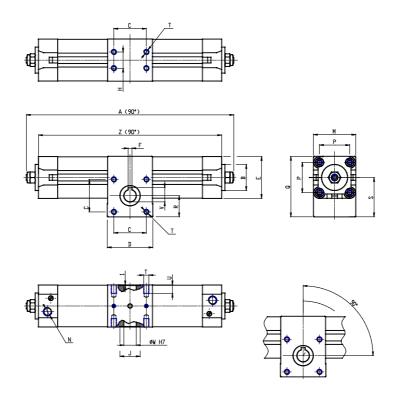

## DIMENSIONS

| A (mm)     | 556.3 |
|------------|-------|
| B d11 (mm) | 60    |
| C (mm)     | 90    |
| D (mm)     | 125   |
| E (mm)     | 135.0 |
| F (mm)     | 8     |
| G (mm)     | 38    |
| H (mm)     | 70    |
| J (mm)     | 60    |
| K (mm)     | 45    |
| L (mm)     | 51    |
| M (mm)     | 140   |
| N          | G1/2  |
| P (mm)     | 110.0 |
| Q (mm)     | 188.0 |
| R (mm)     | 60.0  |
| S (mm)     | 118.0 |
| Т          | M12   |
| U (mm)     | 20    |
| V (mm)     | 31.3  |
| W (mm)     | 28    |
| Y          | M10   |
| X (mm)     | 22.0  |
| Z (mm)     | 512.3 |