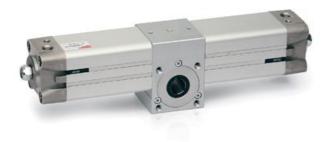

## Rotary cylinders - Series 69

Product code: 69-125/100-M

Datasheet creation date: 07/03/2025 17:46

Check the most updated document online 3 click here

## Rotary cylinders - Series 69

Product code: 69-125/100-M