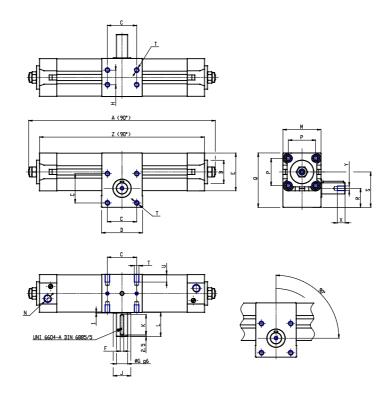

## DIMENSIONS

| A (mm)     | 563.7 |
|------------|-------|
| B d11 (mm) | 60    |
| C (mm)     | 90    |
| D (mm)     | 125   |
| E (mm)     | 135.0 |
| F (mm)     | 10    |
| G (mm)     | 38    |
| H (mm)     | 70    |
| J (mm)     | 60    |
| K (mm)     | 45    |
| L (mm)     | 51    |
| M (mm)     | 140   |
| N          | G1/2  |
| P (mm)     | 110.0 |
| Q (mm)     | 188.0 |
| R (mm)     | 60.0  |
| S (mm)     | 118.0 |
| Т          | M12   |
| U (mm)     | 20    |
| V (mm)     | 31.3  |
| W (mm)     | 28    |
| Υ          | M10   |
| X (mm)     | 22.0  |
| Z (mm)     | 519.7 |