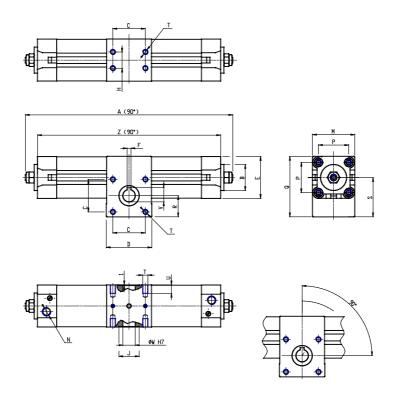

## DIMENSIONS

| A (mm)     | 578.3 |
|------------|-------|
| B d11 (mm) | 60    |
| C (mm)     | 90    |
| D (mm)     | 125   |
| E (mm)     | 135.0 |
| F (mm)     | 8     |
| G (mm)     | 38    |
| H (mm)     | 70    |
| J (mm)     | 60    |
| K (mm)     | 45    |
| L (mm)     | 51    |
| M (mm)     | 140   |
| N          | G1/2  |
| P (mm)     | 110.0 |
| Q (mm)     | 188.0 |
| R (mm)     | 60.0  |
| S (mm)     | 118.0 |
| Т          | M12   |
| U (mm)     | 20    |
| V (mm)     | 31.3  |
| W (mm)     | 28    |
| Υ          | M10   |
| X (mm)     | 22.0  |
| Z (mm)     | 534.3 |