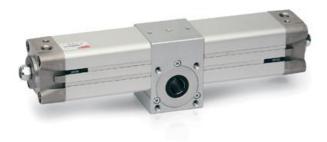

## Rotary cylinders - Series 69

Product code: 69-125/110-F

Datasheet creation date: 07/03/2025 17:46

Check the most updated document online 3 click here

## TECHNICAL DATA

| Series         | 69              |
|----------------|-----------------|
| Diameter (mm)  | 125             |
| Rotation (°)   | 110             |
| Pinion         | F=female pinion |
| Seals material | = NBR           |

## Rotary cylinders - Series 69

Product code: 69-125/110-F