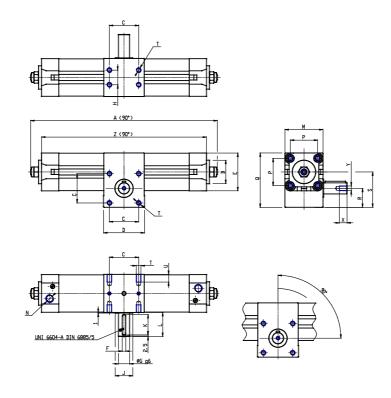

## DIMENSIONS

| A (mm)     | 593.0 |
|------------|-------|
| B d11 (mm) | 60    |
| C (mm)     | 90    |
| D (mm)     | 125   |
| E (mm)     | 135.0 |
| F (mm)     | 10    |
| G (mm)     | 38    |
| H (mm)     | 70    |
| J (mm)     | 60    |
| K (mm)     | 45    |
| L (mm)     | 51    |
| M (mm)     | 140   |
| N          | G1/2  |
| P (mm)     | 110.0 |
| Q (mm)     | 188.0 |
| R (mm)     | 60.0  |
| S (mm)     | 118.0 |
| Т          | M12   |
| U (mm)     | 20    |
| V (mm)     | 31.3  |
| W (mm)     | 28    |
| Y          | M10   |
| X (mm)     | 22.0  |
| Z (mm)     | 549.0 |