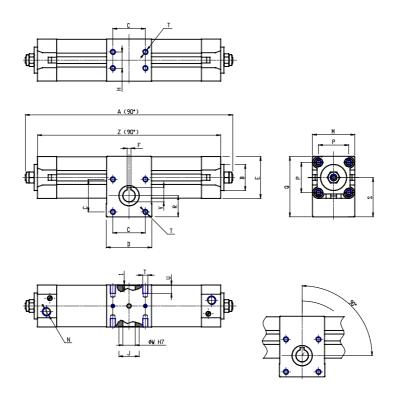

## DIMENSIONS

| A (mm)     | 600.3 |
|------------|-------|
| B d11 (mm) | 60    |
| C (mm)     | 90    |
| D (mm)     | 125   |
| E (mm)     | 135.0 |
| F (mm)     | 8     |
| G (mm)     | 38    |
| H (mm)     | 70    |
| J (mm)     | 60    |
| K (mm)     | 45    |
| L (mm)     | 51    |
| M (mm)     | 140   |
| N          | G1/2  |
| P (mm)     | 110.0 |
| Q (mm)     | 188.0 |
| R (mm)     | 60.0  |
| S (mm)     | 118.0 |
| Т          | M12   |
| U (mm)     | 20    |
| V (mm)     | 31.3  |
| W (mm)     | 28    |
| Υ          | M10   |
| X (mm)     | 22.0  |
| Z (mm)     | 556.3 |