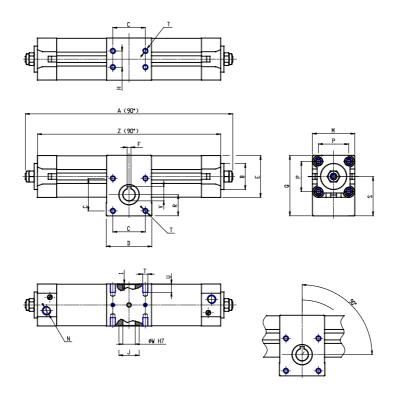

## DIMENSIONS

| A (mm)     | 607.7 |
|------------|-------|
| B d11 (mm) | 60    |
| C (mm)     | 90    |
| D (mm)     | 125   |
| E (mm)     | 135.0 |
| F (mm)     | 8     |
| G (mm)     | 38    |
| H (mm)     | 70    |
| J (mm)     | 60    |
| K (mm)     | 45    |
| L (mm)     | 51    |
| M (mm)     | 140   |
| N          | G1/2  |
| P (mm)     | 110.0 |
| Q (mm)     | 188.0 |
| R (mm)     | 60.0  |
| S (mm)     | 118.0 |
| Т          | M12   |
| U (mm)     | 20    |
| V (mm)     | 31.3  |
| W (mm)     | 28    |
| Υ          | M10   |
| X (mm)     | 22.0  |
| Z (mm)     | 563.7 |