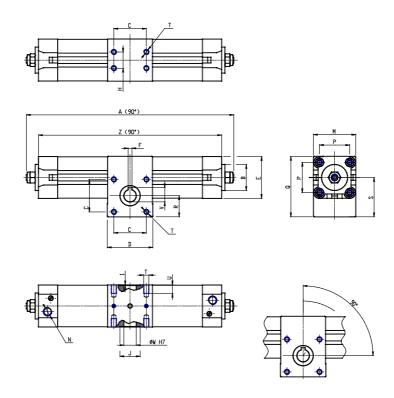

## DIMENSIONS

| A (mm)     | 615.0 |
|------------|-------|
| B d11 (mm) | 60    |
| C (mm)     | 90    |
| D (mm)     | 125   |
| E (mm)     | 135.0 |
| F (mm)     | 8     |
| G (mm)     | 38    |
| H (mm)     | 70    |
| J (mm)     | 60    |
| K (mm)     | 45    |
| L (mm)     | 51    |
| M (mm)     | 140   |
| N          | G1/2  |
| P (mm)     | 110.0 |
| Q (mm)     | 188.0 |
| R (mm)     | 60.0  |
| S (mm)     | 118.0 |
| Т          | M12   |
| U (mm)     | 20    |
| V (mm)     | 31.3  |
| W (mm)     | 28    |
| Y          | M10   |
| X (mm)     | 22.0  |
| Z (mm)     | 571.0 |