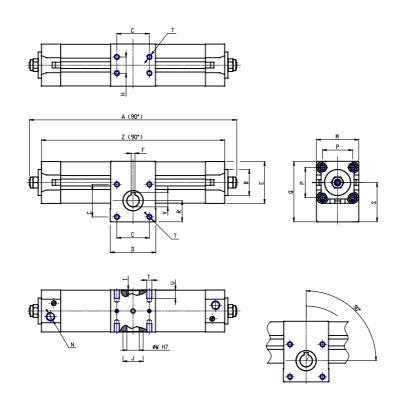

# DIMENSIONS

| A (mm)     | 622.3 |
|------------|-------|
| B d11 (mm) | 60    |
| C (mm)     | 90    |
| D (mm)     | 125   |
| E (mm)     | 135.0 |
| F (mm)     | 8     |
| G (mm)     | 38    |
| H (mm)     | 70    |
| J (mm)     | 60    |
| K (mm)     | 45    |
| L (mm)     | 51    |
| M (mm)     | 140   |
| N          | G1/2  |
| P (mm)     | 110.0 |
| Q (mm)     | 188.0 |
| R (mm)     | 60.0  |
| S (mm)     | 118.0 |
| Т          | M12   |
| U (mm)     | 20    |
| V (mm)     | 31.3  |
| W (mm)     | 28    |
| Y          | M10   |
| X (mm)     | 22.0  |
| Z (mm)     | 578.3 |