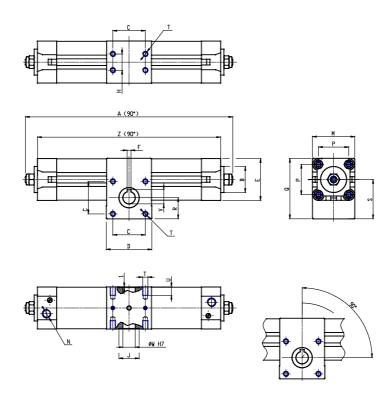

## DIMENSIONS

| A (mm)     | 637.0 |
|------------|-------|
| B d11 (mm) | 60    |
| C (mm)     | 90    |
| D (mm)     | 125   |
| E (mm)     | 135.0 |
| F (mm)     | 8     |
| G (mm)     | 38    |
| H (mm)     | 70    |
| J (mm)     | 60    |
| K (mm)     | 45    |
| L (mm)     | 51    |
| M (mm)     | 140   |
| N          | G1/2  |
| P (mm)     | 110.0 |
| Q (mm)     | 188.0 |
| R (mm)     | 60.0  |
| S (mm)     | 118.0 |
| Т          | M12   |
| U (mm)     | 20    |
| V (mm)     | 31.3  |
| W (mm)     | 28    |
| Υ          | M10   |
| X (mm)     | 22.0  |
| Z (mm)     | 593.0 |