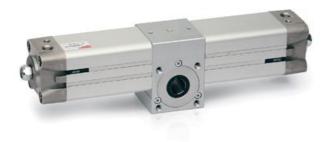

## Rotary cylinders - Series 69

Product code: 69-125/150-F

Datasheet creation date: 07/03/2025 17:46

Check the most updated document online 3 click here

## TECHNICAL DATA

| Series         | 69              |
|----------------|-----------------|
| Diameter (mm)  | 125             |
| Rotation (°)   | 150             |
| Pinion         | F=female pinion |
| Seals material | = NBR           |

## Rotary cylinders - Series 69

Product code: 69-125/150-F